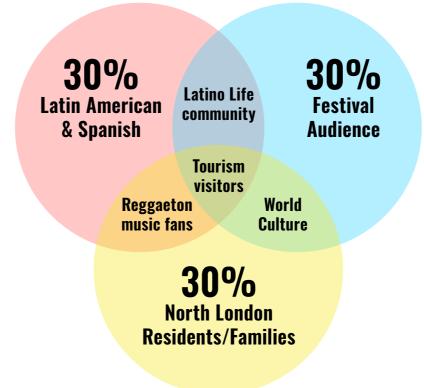

## **Our Audience**

Our festival is catered to all ages and from any walk of life, attracting many people from London, the Southeast & further afield. Our core audiences are made up of people from the Latin American and Spanish communities of London, North London locals who are looking for something new to do in their local area, and the general festival audience of London.